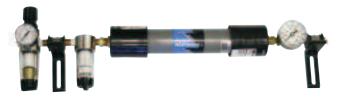

## **Collet and Gripper Filtration Unit**

Low-maintenance filtration and solenoid kit used for control of Aerotech collet workholding stages

Compatible with the ASR, ACS, CCS, LaserTurn, and VascuLathe systems and all Aerotech amplifiers and controllers

#### Filtration Kit (Required)

| -FK1                                                                | Filter/regulator kit                                        |
|---------------------------------------------------------------------|-------------------------------------------------------------|
| -FK2                                                                | Filter/regulator/dryer kit                                  |
| -FK3                                                                | Filter/regulator/dryer/chuck solenoid valve kit             |
| -FK4                                                                | Filter/regulator/dryer/chuck and gripper/solenoid valve kit |
| -FK4 is only applicable with the LaserTurn and VascuLathe products. |                                                             |