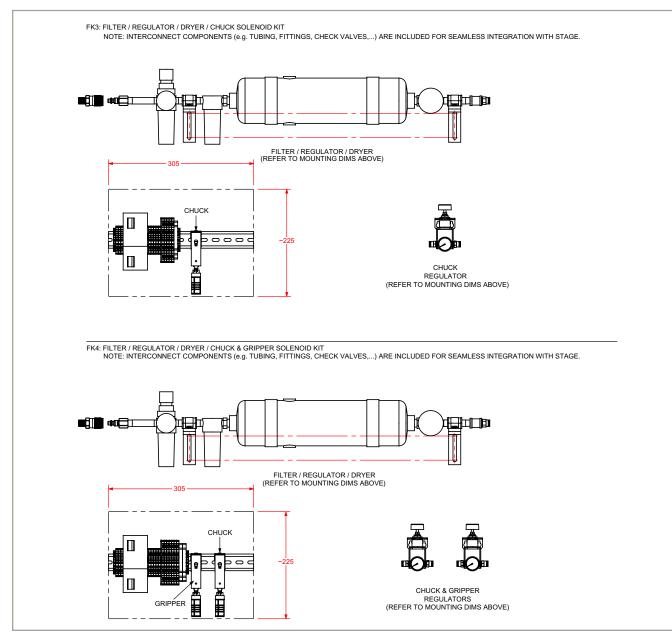

#### **CGF Series DIMENSIONS**

### **CGF Series DIMENSIONS**

#### Filtration Kit (Required)

| -FK1                                                                | Filter/regulator kit                                        |
|---------------------------------------------------------------------|-------------------------------------------------------------|
| -FK2                                                                | Filter/regulator/dryer kit                                  |
| -FK3                                                                | Filter/regulator/dryer/chuck solenoid valve kit             |
| -FK4                                                                | Filter/regulator/dryer/chuck and gripper/solenoid valve kit |
| -FK4 is only applicable with the LaserTurn and VascuLathe products. |                                                             |