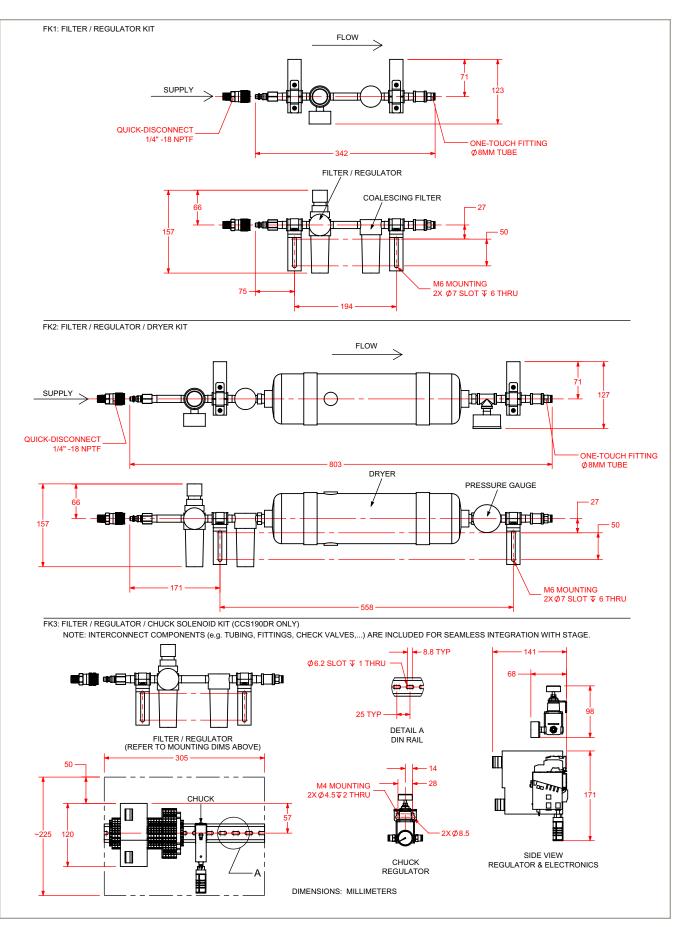

#### **CGF Series DIMENSIONS**

### **CGF Series DIMENSIONS**

#### Filtration Kit (Required)

| -FK1                                                                | Filter/regulator kit                                        |
|---------------------------------------------------------------------|-------------------------------------------------------------|
| -FK2                                                                | Filter/regulator/dryer kit                                  |
| -FK3                                                                | Filter/regulator/dryer/chuck solenoid valve kit             |
| -FK4                                                                | Filter/regulator/dryer/chuck and gripper/solenoid valve kit |
| -FK4 is only applicable with the LaserTurn and VascuLathe products. |                                                             |